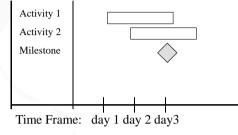

### Building a Gantt Chart

- Activities: Create box the length of each activity time duration
  - $-\,$  E.g., activity one is scheduled from day1-day3  $\,$
- Milestones: Create a diamond on the day the milestone is scheduled to be completed

### **Building a Gantt Chart**

- Dependencies: Show dependencies between activities with arrows
  - E.g., activity 2 cannot start until activity 1 is complete