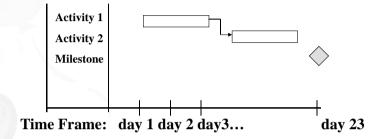

### **Building a Gantt Chart**

- Dependencies: Show dependencies between activities with arrows
  - E.g., activity 2 cannot start until activity 1 is complete

## Gantt Chart – Example