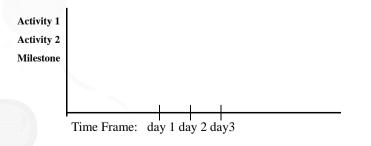

### Building a Gantt Chart

- List all tasks and milestones from the WBS along the vertical axis
- List time frame along the horizontal axis

### Building a Gantt Chart

- Activities: Create box the length of each activity time duration
  - $-\,$  E.g., activity one is scheduled from day1-day3  $\,$
- Milestones: Create a diamond on the day the milestone is scheduled to be completed