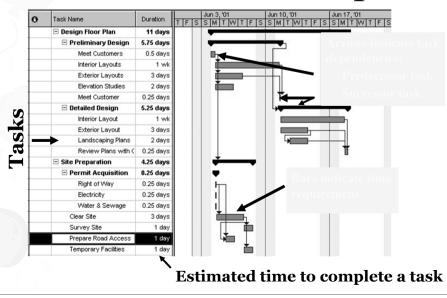

## Gantt Chart

- Visual scheduling tool
- Graphical representation of information in WBS
- Show dependencies between tasks, personnel, and other resources allocations
- Track progress towards completion

## Gantt Chart – Example